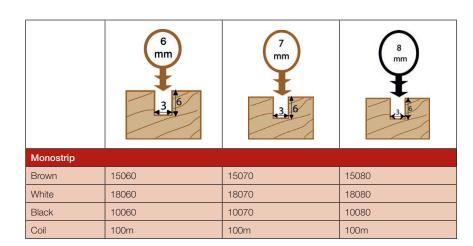

## MONOSTRIP

Compression seals

### INTRODUCTION

Manufactured from superior polymers, allowing for a high quality performance seal.

Paint and stain resistant.