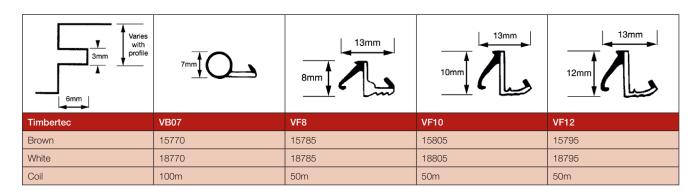

## **TIMBERTEC**

Dual hardness compression seals, suitable for use on wooden windows and doors

#### INTRODUCTION

A range of dual hardness compression seals for easy non-stretch installation. Timbertec, being manufactured from superior polymers, affords improved compressibility and recovery.

Timbertec seals are quick fitting paint and stain resistant UV light stable and can be welded. The dual hardness co-extruded seals also prevent shrinkage once installed.