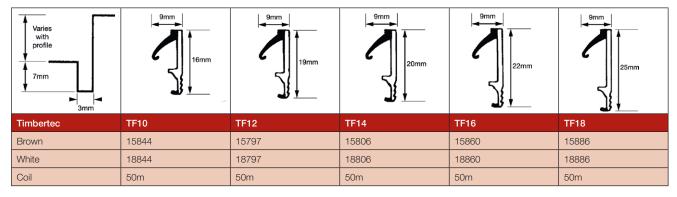

## **TIMBERTEC**

Dual hardness compression seals, suitable for use on wooden windows and doors

#### INTRODUCTION

A range of dual hardness compression seals for easy non-stretch installation. Timbertec, being manufactured from superior polymers, affords improved compressibility and recovery.

Timbertec seals are quick fitting paint and stain resistant UV light stable and can be welded. The dual hardness co-extruded seals also prevent shrinkage once installed.