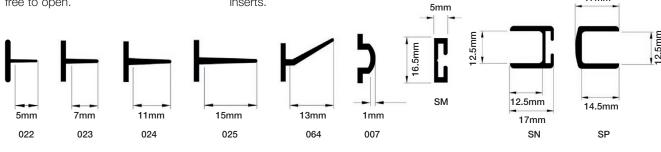

## **FEATURES & BENEFITS**

Typhoon SM section holders are designed to be rebated flush into the head, meeting and hanging stiles of hinged or pivot doors that swing through 180° and in the meeting stiles of pairs of doors where both leaves are free to open.

The SM holder may be used with any of the Typhoon range of seal inserts.

SPS

Typhoon SN section holders are designed to fit over the edge of 12.5mm or 10mm plate glass doors. For 10mm glass doors neoprene packing should be used on either side of the glass (available from Sealmaster ex stock). The SN holder may be used with any of the Typhoon range of seal inserts.

Typhoon SP section holders are designed to be fitted opposite the Typhoon SM section holder seal options on pairs of plate glass doors.

## **HOW TO SPECIFY**

e.g. Sealmaster Typhoon SMS/022 to suit pair of double swing doors in ..... mm high by ..... wide opening.

17mm

| Standard Options   | Insert<br>022 | Insert<br>023 | Insert<br>024 | Insert<br>025 | Insert<br>064 | Insert<br>007 | None |
|--------------------|---------------|---------------|---------------|---------------|---------------|---------------|------|
|                    | -             | $\vdash$      | _             |               | -             | þ             |      |
| Satin Silver - SMS | SMS/022       | SMS/023       | SMS/024       | SMS/025       | SMS/064       | SMS/007       |      |
| Satin Gold - SMG   | SMG/022       | SMG/023       | SMG/024       | SMG/025       | SMG/064       | SMG/007       |      |
| Satin Silver - SNS | SNS/022       | SNS/023       | SNS/024       | SNS/025       | SNS/064       | SNS/007       |      |
| Satin Gold - SNG   | SNG/022       | SNG/023       | SNG/024       | SNG/025       | SNG/064       | SNG/007       |      |
| Satin Silver - SPS |               |               |               |               |               |               | SPS  |
| Satin Gold - SPG   |               |               |               |               |               |               | SPG  |