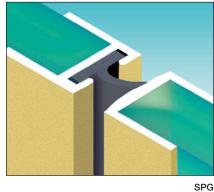

The SM holder may be used with any of the Typhoon range of seal inserts.

SPS

Typhoon SN section holders are designed to fit over the edge of 12.5mm or 10mm plate glass doors. For 10mm glass doors neoprene packing should be used on either side of the glass (available from Sealmaster ex stock). The SN holder may be used with any of the Typhoon range of seal inserts.

## **HOW TO SPECIFY**

e.g. Sealmaster Typhoon SMS/022 to suit pair of double swing doors in ..... mm high by ..... wide opening.

17mm

| Standard Options   | Insert<br>022 | Insert<br>023 | Insert<br>024 | Insert<br>025 | Insert<br>064 | Insert<br>007 | None |
|--------------------|---------------|---------------|---------------|---------------|---------------|---------------|------|
|                    | -             | $\vdash$      | _             |               | -             | þ             |      |
| Satin Silver - SMS | SMS/022       | SMS/023       | SMS/024       | SMS/025       | SMS/064       | SMS/007       |      |
| Satin Gold - SMG   | SMG/022       | SMG/023       | SMG/024       | SMG/025       | SMG/064       | SMG/007       |      |
| Satin Silver - SNS | SNS/022       | SNS/023       | SNS/024       | SNS/025       | SNS/064       | SNS/007       |      |
| Satin Gold - SNG   | SNG/022       | SNG/023       | SNG/024       | SNG/025       | SNG/064       | SNG/007       |      |
| Satin Silver - SPS |               |               |               |               |               |               | SPS  |
| Satin Gold - SPG   |               |               |               |               |               |               | SPG  |