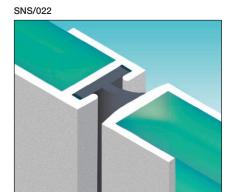

## **FEATURES & BENEFITS**

Typhoon SM section holders are designed to be rebated flush into the head, meeting and hanging stiles of hinged or pivot doors that swing through 180° and in the meeting stiles of pairs of doors where both leaves are free to open.

## **HOW TO SPECIFY**

e.g. Sealmaster Typhoon SMS/022 to suit pair of double swing doors in ..... mm high by ..... wide opening.

17mm

| Standard Options   | Insert<br>022 | Insert<br>023 | Insert<br>024 | Insert<br>025 | Insert<br>064 | Insert<br>007 | None |
|--------------------|---------------|---------------|---------------|---------------|---------------|---------------|------|
|                    | -             | $\vdash$      | _             |               | -             | þ             |      |
| Satin Silver - SMS | SMS/022       | SMS/023       | SMS/024       | SMS/025       | SMS/064       | SMS/007       |      |
| Satin Gold - SMG   | SMG/022       | SMG/023       | SMG/024       | SMG/025       | SMG/064       | SMG/007       |      |
| Satin Silver - SNS | SNS/022       | SNS/023       | SNS/024       | SNS/025       | SNS/064       | SNS/007       |      |
| Satin Gold - SNG   | SNG/022       | SNG/023       | SNG/024       | SNG/025       | SNG/064       | SNG/007       |      |
| Satin Silver - SPS |               |               |               |               |               |               | SPS  |
| Satin Gold - SPG   |               |               |               |               |               |               | SPG  |