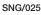

## **FEATURES & BENEFITS**

Typhoon SM section holders are designed to be rebated flush into the head, meeting and hanging stiles of hinged or pivot doors that swing through 180° and in the meeting stiles of pairs of doors where both leaves are free to open.

The SM holder may be used with any of the Typhoon range of seal inserts.

SPS

Typhoon SN section holders are designed to fit over the edge of 12.5mm or 10mm plate glass doors. For 10mm glass doors neoprene packing should be used on either side of the glass (available from Sealmaster ex stock). The SN holder may be used with any of the Typhoon range of seal inserts.

Typhoon SP section holders are designed to be fitted opposite the Typhoon SM section holder seal options on pairs of plate glass doors.

## **HOW TO SPECIFY**

e.g. Sealmaster Typhoon SMS/022 to suit pair of double swing doors in ..... mm high by ..... wide opening.

17mm

| Standard Options   | Insert<br>022 | Insert<br>023 | Insert<br>024 | Insert<br>025 | Insert<br>064 | Insert<br>007 | None |
|--------------------|---------------|---------------|---------------|---------------|---------------|---------------|------|
|                    | -             | $\vdash$      | _             |               | -             | þ             |      |
| Satin Silver - SMS | SMS/022       | SMS/023       | SMS/024       | SMS/025       | SMS/064       | SMS/007       |      |
| Satin Gold - SMG   | SMG/022       | SMG/023       | SMG/024       | SMG/025       | SMG/064       | SMG/007       |      |
| Satin Silver - SNS | SNS/022       | SNS/023       | SNS/024       | SNS/025       | SNS/064       | SNS/007       |      |
| Satin Gold - SNG   | SNG/022       | SNG/023       | SNG/024       | SNG/025       | SNG/064       | SNG/007       |      |
| Satin Silver - SPS |               |               |               |               |               |               | SPS  |
| Satin Gold - SPG   |               |               |               |               |               |               | SPG  |