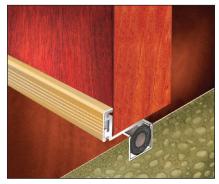

#### **FEATURES & BENEFITS**

The Tornado threshold is designed to be grooved into the floor and can be used as a floor trim to allow a change of floor finish from one side of the door to the other.

The smooth, black, closed cell, neoprene insert forms a discrete threshold, either under the centre line of the door or towards one face or the

other, depending on the overall design requirements.

When used with one of the range of Tornado contact strips, this seal combination will provide an effective adjustable seal.

The minimal upstand of the Tornado threshold insert will not impede foot or wheeled traffic.