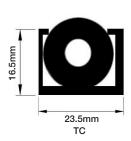

### **HOW TO SPECIFY**

e.g. Sealmaster Tornado seal TCM/CBS (for threshold / contact strip) or TCM (for threshold only) to suit door in ..... mm wide opening.

Threshold to be bedded in silicone and fixed to floor with screws/plugs. Contact strip to be fixed to door with screws (or adhesive in the case of plate glass doors).

| Standard Options         | Satin Silver<br>CBS | Satin Gold<br>CBG | Satin Silver<br>CCS | Satin Gold<br>CCG | Satin Silver<br>CDS | Satin Gold<br>CDG | None |
|--------------------------|---------------------|-------------------|---------------------|-------------------|---------------------|-------------------|------|
|                          |                     | a ma              |                     |                   |                     |                   |      |
| Silver Mill Finish - TCM | TCM/CBS             | TCM/CBG           | TCM/CCS             | TCM/CCG           | TCM/CDS             | TCM/CDG           | TCM  |