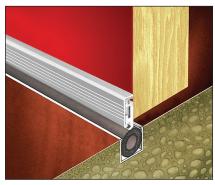

#### **FEATURES & BENEFITS**

The Tornado threshold is designed to be grooved into the floor and can be used as a floor trim to allow a change of floor finish from one side of the door to the other.

The smooth, black, closed cell, neoprene insert forms a discrete threshold, either under the centre line of the door or towards one face or the

other, depending on the overall design requirements.

When used with one of the range of Tornado contact strips, this seal combination will provide an effective adjustable seal.

The minimal upstand of the Tornado threshold insert will not impede foot or wheeled traffic.

Tornado combination seals can be used with virtually all Sealmaster stop seals.