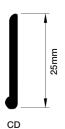

### **HOW TO SPECIFY**

e.g. Sealmaster Tornado seal TCM/CBS (for threshold / contact strip) or TCM (for threshold only) to suit door in ..... mm wide opening.

Threshold to be bedded in silicone and fixed to floor with screws/plugs. Contact strip to be fixed to door with screws (or adhesive in the case of plate glass doors).

| Standard Options         | Satin Silver<br>CBS | Satin Gold<br>CBG | Satin Silver<br>CCS | Satin Gold<br>CCG | Satin Silver<br>CDS | Satin Gold<br>CDG | None |
|--------------------------|---------------------|-------------------|---------------------|-------------------|---------------------|-------------------|------|
|                          |                     | a ma              |                     |                   |                     |                   |      |
| Silver Mill Finish - TCM | TCM/CBS             | TCM/CBG           | TCM/CCS             | TCM/CCG           | TCM/CDS             | TCM/CDG           | TCM  |