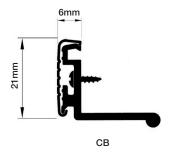

### **HOW TO SPECIFY**

e.g. Sealmaster Tornado seal TCM/CBS (for threshold / contact strip) or TCM (for threshold only) to suit door in ..... mm wide opening.

Threshold to be bedded in silicone and fixed to floor with screws/plugs. Contact strip to be fixed to door with screws (or adhesive in the case of plate glass doors).

| Standard Options         | Satin Silver<br>CBS | Satin Gold<br>CBG | Satin Silver<br>CCS | Satin Gold<br>CCG | Satin Silver<br>CDS | Satin Gold<br>CDG | None |
|--------------------------|---------------------|-------------------|---------------------|-------------------|---------------------|-------------------|------|
|                          |                     | a ma              |                     |                   |                     |                   |      |
| Silver Mill Finish - TCM | TCM/CBS             | TCM/CBG           | TCM/CCS             | TCM/CCG           | TCM/CDS             | TCM/CDG           | TCM  |