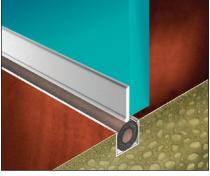

#### **APPLICATIONS**

An effective draught, acoustic and light seal with minimal visual impact for internal, single swing doors.

other, depending on the overall design requirements.

When used with one of the range of Tornado contact strips, this seal combination will provide an effective adjustable seal.

The minimal upstand of the Tornado threshold insert will not impede foot or wheeled traffic.