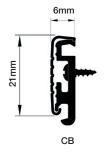

### **HOW TO SPECIFY**

e.g. Sealmaster Tornado seal TCM/CBS (for threshold / contact strip) or TCM (for threshold only) to suit door in ..... mm wide opening.

Threshold to be bedded in silicone and fixed to floor with screws/plugs. Contact strip to be fixed to door with screws (or adhesive in the case of plate glass doors).

| Standard Options         | Satin Silver<br>CBS | Satin Gold<br>CBG | Satin Silver<br>CCS | Satin Gold<br>CCG | Satin Silver<br>CDS | Satin Gold<br>CDG | None |
|--------------------------|---------------------|-------------------|---------------------|-------------------|---------------------|-------------------|------|
|                          |                     | a ma              |                     |                   |                     |                   |      |
| Silver Mill Finish - TCM | TCM/CBS             | TCM/CBG           | TCM/CCS             | TCM/CCG           | TCM/CDS             | TCM/CDG           | TCM  |