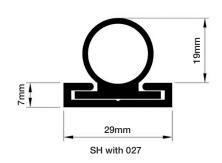

### **HOW TO SPECIFY**

e.g. Sealmaster Monsoon SHS/026 with Sealmaster Thunder TMS contact strip to suit door in .....mm wide opening.

| Standard Options   | Insert<br>026 | Insert<br>027 | NONE |
|--------------------|---------------|---------------|------|
| Satin Silver - SHS | SHS/026       | SHS/027       |      |
| Satin Gold - SHG   | SHG/026       | SHG/027       |      |
| Satin Silver - TMS |               |               | TMS  |
| Satin Gold - TMG   |               |               | TMG  |