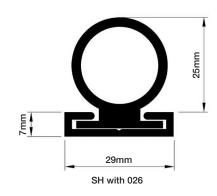

### **HOW TO SPECIFY**

e.g. Sealmaster Monsoon SHS/026 with Sealmaster Thunder TMS contact strip to suit door in .....mm wide opening.

| Standard Options   | Insert<br>026 | Insert<br>027 | NONE |
|--------------------|---------------|---------------|------|
| Satin Silver - SHS | SHS/026       | SHS/027       |      |
| Satin Gold - SHG   | SHG/026       | SHG/027       |      |
| Satin Silver - TMS |               |               | TMS  |
| Satin Gold - TMG   |               |               | TMG  |