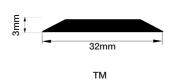

On roller shutter doors, these seals should make contact with a suitable threshold, such as the Thunder TMS or TMG.

### **HOW TO SPECIFY**

e.g. Sealmaster Monsoon SHS/026 with Sealmaster Thunder TMS contact strip to suit door in .....mm wide opening.

| Standard Options   | Insert<br>026 | Insert<br>027 | NONE |
|--------------------|---------------|---------------|------|
| Satin Silver - SHS | SHS/026       | SHS/027       |      |
| Satin Gold - SHG   | SHG/026       | SHG/027       |      |
| Satin Silver - TMS |               |               | TMS  |
| Satin Gold - TMG   |               |               | TMG  |