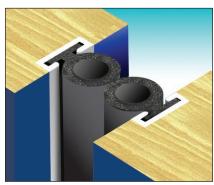

### **FEATURES & BENEFITS**

Monsoon seals are circular heavy duty draught and noise seals, particularly suitable for use in industrial applications on large doors where the gaps are consistent and for the bottom of roller shutter doors.

On roller shutter doors, these seals should make contact with a suitable threshold, such as the Thunder TMS or TMG.