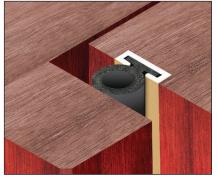

## **APPLICATIONS**

A heavy duty draught and noise seal for industrial or other large applications.

### **FEATURES & BENEFITS**

Monsoon seals are circular heavy duty draught and noise seals, particularly suitable for use in industrial applications on large doors where the gaps are consistent and for the bottom of roller shutter doors.

On roller shutter doors, these seals should make contact with a suitable threshold, such as the Thunder TMS or TMG.