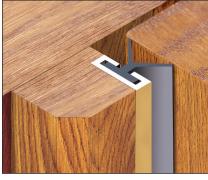

Hurricane stop seal aluminium carriers are available with a wide range of angle blade and compression bulb inserts to suit the applications illustrated above and many others.

#### HOW TO SPECIFY

e.g. Sealmaster Hurricane SFS/014 to suit door / window in .....mm high by .....mm wide opening.

| Standard Options   | Insert<br>014 | Insert<br>015 | Insert<br>016 | Insert<br>017 | Insert<br>018 |
|--------------------|---------------|---------------|---------------|---------------|---------------|
|                    |               |               | $\mathbf{Q}$  | Y             | $\mathcal{Q}$ |
| Satin Silver - SFS | SFS/014       | SFS/015       | SFS/016       | SFS/017       | SFS/018       |
| Satin Gold - SFG   | SFG/014       | SFG/015       | SFG/016       | SFG/017       | SFG/018       |
| Satin Silver - SGS | SGS/014       | SGS/015       | SGS/016       | SGS/017       | SGS/018       |
| Satin Gold - SGG   | SGG/014       | SGG/015       | SGG/016       | SGG/017       | SGG/018       |