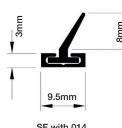

Hurricane rebated seals are particularly suited for fitting all around casement windows with cranked hinges.

Hurricane seals are suitable for:

- Situations where smoke / gas / air leakage is important. Leakage rates as low as 4m<sup>3</sup> / hour / metre have been achieved at 600pa pressure, using a Hurricane rebated seal all around a timber casement window.
- Situations where water tightness is important. The Hurricane rebated seal with the 017 insert maintained watertightness at 750pa pressure.
- Darkrooms for photographic work.
- Situations where noise penetration is important. An improvement in the order of Rw=10dB in sound transmission has been achieved with the Hurricane rebated seal with the 014 insert.

Hurricane stop seal aluminium carriers are available with a wide range of angle blade and compression bulb inserts to suit the applications illustrated above and many others.

#### HOW TO SPECIFY

e.g. Sealmaster Hurricane SFS/014 to suit door / window in .....mm high by .....mm wide opening.

| Standard Options   | Insert<br>014 | Insert<br>015 | Insert<br>016 | Insert<br>017 | Insert<br>018 |
|--------------------|---------------|---------------|---------------|---------------|---------------|
|                    |               |               | $\mathbf{Q}$  | Y             | $\mathcal{Q}$ |
| Satin Silver - SFS | SFS/014       | SFS/015       | SFS/016       | SFS/017       | SFS/018       |
| Satin Gold - SFG   | SFG/014       | SFG/015       | SFG/016       | SFG/017       | SFG/018       |
| Satin Silver - SGS | SGS/014       | SGS/015       | SGS/016       | SGS/017       | SGS/018       |
| Satin Gold - SGG   | SGG/014       | SGG/015       | SGG/016       | SGG/017       | SGG/018       |