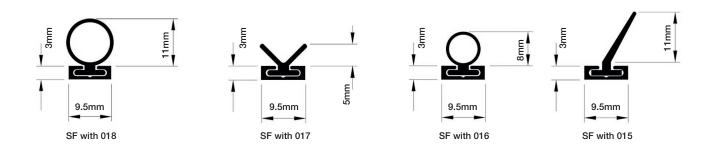

Hurricane stop seal aluminium carriers are available with a wide range of angle blade and compression bulb inserts to suit the applications illustrated above and many others.

#### HOW TO SPECIFY

e.g. Sealmaster Hurricane SFS/014 to suit door / window in .....mm high by .....mm wide opening.

| Standard Options   | Insert<br>014 | Insert<br>015 | Insert<br>016 | Insert<br>017 | Insert<br>018 |
|--------------------|---------------|---------------|---------------|---------------|---------------|
|                    |               |               | $\mathbf{Q}$  | Y             | $\mathcal{Q}$ |
| Satin Silver - SFS | SFS/014       | SFS/015       | SFS/016       | SFS/017       | SFS/018       |
| Satin Gold - SFG   | SFG/014       | SFG/015       | SFG/016       | SFG/017       | SFG/018       |
| Satin Silver - SGS | SGS/014       | SGS/015       | SGS/016       | SGS/017       | SGS/018       |
| Satin Gold - SGG   | SGG/014       | SGG/015       | SGG/016       | SGG/017       | SGG/018       |