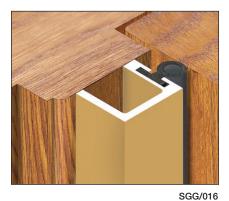

Hurricane stop seal aluminium carriers are available with a wide range of angle blade and compression bulb inserts to suit the applications illustrated above and many others.

#### HOW TO SPECIFY

e.g. Sealmaster Hurricane SFS/014 to suit door / window in .....mm high by .....mm wide opening.

| Standard Options   | Insert<br>014 | Insert<br>015 | Insert<br>016 | Insert<br>017 | Insert<br>018 |
|--------------------|---------------|---------------|---------------|---------------|---------------|
|                    |               |               | $\mathbf{Q}$  | Y             | $\mathcal{Q}$ |
| Satin Silver - SFS | SFS/014       | SFS/015       | SFS/016       | SFS/017       | SFS/018       |
| Satin Gold - SFG   | SFG/014       | SFG/015       | SFG/016       | SFG/017       | SFG/018       |
| Satin Silver - SGS | SGS/014       | SGS/015       | SGS/016       | SGS/017       | SGS/018       |
| Satin Gold - SGG   | SGG/014       | SGG/015       | SGG/016       | SGG/017       | SGG/018       |