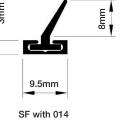

Hurricane stop seal aluminium carriers are available with a wide range of angle blade and compression bulb inserts to suit the applications illustrated above and many others.

#### HOW TO SPECIFY

e.g. Sealmaster Hurricane SFS/014 to suit door / window in .....mm high by .....mm wide opening.

| Standard Options   | Insert<br>014 | Insert<br>015 | Insert<br>016 | Insert<br>017 | Insert<br>018 |
|--------------------|---------------|---------------|---------------|---------------|---------------|
|                    |               |               | $\mathbf{Q}$  | Y             | $\mathcal{Q}$ |
| Satin Silver - SFS | SFS/014       | SFS/015       | SFS/016       | SFS/017       | SFS/018       |
| Satin Gold - SFG   | SFG/014       | SFG/015       | SFG/016       | SFG/017       | SFG/018       |
| Satin Silver - SGS | SGS/014       | SGS/015       | SGS/016       | SGS/017       | SGS/018       |
| Satin Gold - SGG   | SGG/014       | SGG/015       | SGG/016       | SGG/017       | SGG/018       |