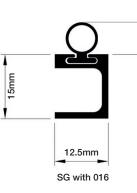

Hurricane stop seal aluminium carriers are available with a wide range of angle blade and compression bulb inserts to suit the applications illustrated above and many others.

#### HOW TO SPECIFY

e.g. Sealmaster Hurricane SFS/014 to suit door / window in .....mm high by .....mm wide opening.

| Standard Options   | Insert<br>014 | Insert<br>015 | Insert<br>016 | Insert<br>017 | Insert<br>018 |
|--------------------|---------------|---------------|---------------|---------------|---------------|
|                    |               |               | $\mathbf{Q}$  | Y             | $\mathcal{Q}$ |
| Satin Silver - SFS | SFS/014       | SFS/015       | SFS/016       | SFS/017       | SFS/018       |
| Satin Gold - SFG   | SFG/014       | SFG/015       | SFG/016       | SFG/017       | SFG/018       |
| Satin Silver - SGS | SGS/014       | SGS/015       | SGS/016       | SGS/017       | SGS/018       |
| Satin Gold - SGG   | SGG/014       | SGG/015       | SGG/016       | SGG/017       | SGG/018       |