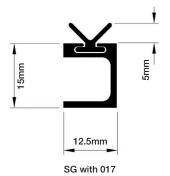

#### HOW TO SPECIFY

e.g. Sealmaster Hurricane SFS/014 to suit door / window in .....mm high by .....mm wide opening.

| Standard Options   | Insert<br>014 | Insert<br>015 | Insert<br>016 | Insert<br>017 | Insert<br>018 |
|--------------------|---------------|---------------|---------------|---------------|---------------|
|                    |               |               | $\mathbf{Q}$  | Y             | $\mathcal{Q}$ |
| Satin Silver - SFS | SFS/014       | SFS/015       | SFS/016       | SFS/017       | SFS/018       |
| Satin Gold - SFG   | SFG/014       | SFG/015       | SFG/016       | SFG/017       | SFG/018       |
| Satin Silver - SGS | SGS/014       | SGS/015       | SGS/016       | SGS/017       | SGS/018       |
| Satin Gold - SGG   | SGG/014       | SGG/015       | SGG/016       | SGG/017       | SGG/018       |