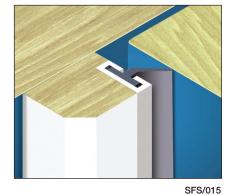

### SEALMASTER HURRICANE

For heads & jambs of internal doors, external doors & hinged casement windows

SFS/017

SFG/018

#### APPLICATIONS

A stop seal available in surface fixed or rebated designs and suitable for a wide range of window and door sealing applications.

#### **FEATURES & BENEFITS**

Hurricane rebated seals are primarily designed for use with new purpose made windows and doors whilst the surface fixed versions are suitable for upgrading existing windows and doors.