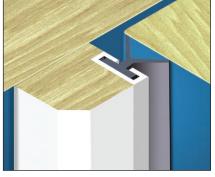

Hurricane stop seal aluminium carriers are available with a wide range of angle blade and compression bulb inserts to suit the applications illustrated above and many others.

#### HOW TO SPECIFY

e.g. Sealmaster Hurricane SFS/014 to suit door / window in .....mm high by .....mm wide opening.

| Standard Options   | Insert<br>014 | Insert<br>015 | Insert<br>016 | Insert<br>017 | Insert<br>018 |
|--------------------|---------------|---------------|---------------|---------------|---------------|
|                    |               |               | $\mathbf{Q}$  | Y             | $\mathcal{Q}$ |
| Satin Silver - SFS | SFS/014       | SFS/015       | SFS/016       | SFS/017       | SFS/018       |
| Satin Gold - SFG   | SFG/014       | SFG/015       | SFG/016       | SFG/017       | SFG/018       |
| Satin Silver - SGS | SGS/014       | SGS/015       | SGS/016       | SGS/017       | SGS/018       |
| Satin Gold - SGG   | SGG/014       | SGG/015       | SGG/016       | SGG/017       | SGG/018       |