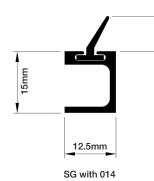

Hurricane stop seal aluminium carriers are available with a wide range of angle blade and compression bulb inserts to suit the applications illustrated above and many others.

#### HOW TO SPECIFY

e.g. Sealmaster Hurricane SFS/014 to suit door / window in .....mm high by .....mm wide opening.

| Standard Options   | Insert<br>014 | Insert<br>015 | Insert<br>016 | Insert<br>017 | Insert<br>018 |
|--------------------|---------------|---------------|---------------|---------------|---------------|
|                    |               |               | $\mathbf{Q}$  | Y             | $\mathcal{Q}$ |
| Satin Silver - SFS | SFS/014       | SFS/015       | SFS/016       | SFS/017       | SFS/018       |
| Satin Gold - SFG   | SFG/014       | SFG/015       | SFG/016       | SFG/017       | SFG/018       |
| Satin Silver - SGS | SGS/014       | SGS/015       | SGS/016       | SGS/017       | SGS/018       |
| Satin Gold - SGG   | SGG/014       | SGG/015       | SGG/016       | SGG/017       | SGG/018       |