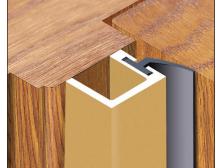

### SEALMASTER HURRICANE

For heads & jambs of internal doors, external doors & hinged casement windows

SFS/017

SFG/018

Hurricane rebated seals are particularly suited for fitting all around casement windows with cranked hinges.

Hurricane seals are suitable for:

- Situations where smoke / gas / air leakage is important. Leakage rates as low as 4m<sup>3</sup> / hour / metre have been achieved at 600pa pressure, using a Hurricane rebated seal all around a timber casement window.
- Situations where water tightness is important. The Hurricane rebated seal with the 017 insert maintained watertightness at 750pa pressure.
- Darkrooms for photographic work.
- Situations where noise penetration is important. An improvement in the order of Rw=10dB in sound transmission has been achieved with the Hurricane rebated seal with the 014 insert.