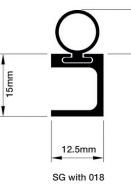

#### HOW TO SPECIFY

e.g. Sealmaster Hurricane SFS/014 to suit door / window in .....mm high by .....mm wide opening.

| Standard Options   | Insert<br>014 | Insert<br>015 | Insert<br>016 | Insert<br>017 | Insert<br>018 |
|--------------------|---------------|---------------|---------------|---------------|---------------|
|                    |               |               | $\mathbf{Q}$  | Y             | $\mathcal{Q}$ |
| Satin Silver - SFS | SFS/014       | SFS/015       | SFS/016       | SFS/017       | SFS/018       |
| Satin Gold - SFG   | SFG/014       | SFG/015       | SFG/016       | SFG/017       | SFG/018       |
| Satin Silver - SGS | SGS/014       | SGS/015       | SGS/016       | SGS/017       | SGS/018       |
| Satin Gold - SGG   | SGG/014       | SGG/015       | SGG/016       | SGG/017       | SGG/018       |