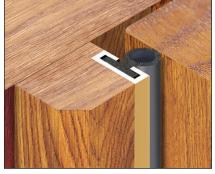

Hurricane stop seal aluminium carriers are available with a wide range of angle blade and compression bulb inserts to suit the applications illustrated above and many others.

#### HOW TO SPECIFY

e.g. Sealmaster Hurricane SFS/014 to suit door / window in .....mm high by .....mm wide opening.

| Standard Options   | Insert<br>014 | Insert<br>015 | Insert<br>016 | Insert<br>017 | Insert<br>018 |
|--------------------|---------------|---------------|---------------|---------------|---------------|
|                    |               |               | $\mathbf{Q}$  | Y             | $\mathcal{Q}$ |
| Satin Silver - SFS | SFS/014       | SFS/015       | SFS/016       | SFS/017       | SFS/018       |
| Satin Gold - SFG   | SFG/014       | SFG/015       | SFG/016       | SFG/017       | SFG/018       |
| Satin Silver - SGS | SGS/014       | SGS/015       | SGS/016       | SGS/017       | SGS/018       |
| Satin Gold - SGG   | SGG/014       | SGG/015       | SGG/016       | SGG/017       | SGG/018       |