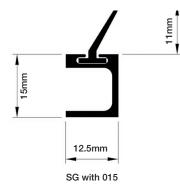

Hurricane stop seal aluminium carriers are available with a wide range of angle blade and compression bulb inserts to suit the applications illustrated above and many others.

#### HOW TO SPECIFY

e.g. Sealmaster Hurricane SFS/014 to suit door / window in .....mm high by .....mm wide opening.

| Standard Options   | Insert<br>014 | Insert<br>015 | Insert<br>016 | Insert<br>017 | Insert<br>018 |
|--------------------|---------------|---------------|---------------|---------------|---------------|
|                    |               |               | $\mathbf{Q}$  | Y             | $\mathcal{Q}$ |
| Satin Silver - SFS | SFS/014       | SFS/015       | SFS/016       | SFS/017       | SFS/018       |
| Satin Gold - SFG   | SFG/014       | SFG/015       | SFG/016       | SFG/017       | SFG/018       |
| Satin Silver - SGS | SGS/014       | SGS/015       | SGS/016       | SGS/017       | SGS/018       |
| Satin Gold - SGG   | SGG/014       | SGG/015       | SGG/016       | SGG/017       | SGG/018       |