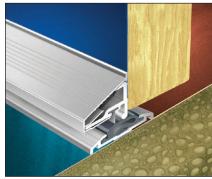

achieve an exceptional acoustic performance.

All fixings, in all the sections, are hidden to give clean, crisp lines in an attractive range of finishes.

The Cyclone threshold section is available in two low profile versions, one being symmetrical for application on top of carpet or vinyl floor finishes (section TE), the other has a flat face against which carpet or vinyl can be finished neatly (section TD).