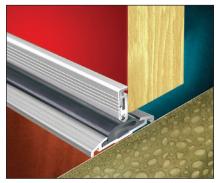

#### **FEATURES & BENEFITS**

The Cyclone threshold and contact strip combinations can be used in most internal and external situations, including those with a high degree of exposure requiring weather tight seals.

achieve an exceptional acoustic performance.

All fixings, in all the sections, are hidden to give clean, crisp lines in an attractive range of finishes.

The Cyclone threshold section is available in two low profile versions, one being symmetrical for application on top of carpet or vinyl floor finishes (section TE), the other has a flat face against which carpet or vinyl can be finished neatly (section TD).

#### **HOW TO SPECIFY**

e.g. Sealmaster Cyclone seal TDS/CBS (for threshold / contact strip) or TDS/ WDS (for threshold / weatherboard) to suit door in .....mm wide opening.

TES/CBS

Threshold to be bedded in silicone and fixed to floor with screws/plugs. Contact strip (or weatherboard) to be fixed to door with screws.