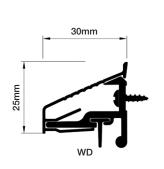

#### **HOW TO SPECIFY**

e.g. Sealmaster Cyclone seal TDS/CBS (for threshold / contact strip) or TDS/ WDS (for threshold / weatherboard) to suit door in .....mm wide opening.

TES/CBS

Threshold to be bedded in silicone and fixed to floor with screws/plugs. Contact strip (or weatherboard) to be fixed to door with screws.