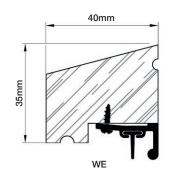

achieve an exceptional acoustic performance.

All fixings, in all the sections, are hidden to give clean, crisp lines in an attractive range of finishes.

The Cyclone threshold section is available in two low profile versions, one being symmetrical for application on top of carpet or vinyl floor finishes (section TE), the other has a flat face against which carpet or vinyl can be finished neatly (section TD).

| Standard Options | Satin Silver<br>WDS | Satin Gold<br>WDG | Softwood<br>WEW | Redwood<br>WER | Oak<br>WEH | Softwood<br>WFW | Redwood<br>WFR | Oak<br>WFH |
|------------------|---------------------|-------------------|-----------------|----------------|------------|-----------------|----------------|------------|
|                  |                     |                   | T               | T              | T          | A T             | AT             | T          |
| Satin Silver TDS | TDS/WDS             |                   | TDS/WEW         | TDS/WER        | TDS/WEH    | TDS/WFW         | TDS/WFR        | TDS/WFH    |
| Satin Gold TDG   |                     | TDG/WDG           | TDG/WEW         | TDG/WER        | TDG/WEH    | TDG/WFW         | TDG/WFR        | TDG/WFH    |
| Satin Silver TES | TES/WDS             |                   | TES/WEW         | TES/WER        | TES/WEH    | TES/WFW         | TES/WFR        | TES/WFH    |
| Satin Gold TEG   |                     | TEG/WDG           | TEG/WEW         | TEG/WER        | TEG/WEH    | TEG/WFW         | TEG/WFR        | TEG/WFH    |