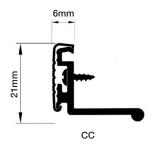

## **SEALMASTER CYCLONE**

For inward & outward opening external doors, double swing external & single swing & double swing internal doors

TES/WDS

| Standard Options   | Satin Silver<br>CBS | Satin Gold<br>CBG | Satin Silver<br>CCS | Satin Gold<br>CCG | Satin Silver<br>CDS | Satin Gold<br>CDG | None |
|--------------------|---------------------|-------------------|---------------------|-------------------|---------------------|-------------------|------|
|                    | ( ma                | ina               |                     |                   |                     |                   |      |
| Satin Silver - TDS | TDS/CBS             |                   | TDS/CCS             |                   | TDS/CDS             |                   | TDS  |
| Satin Gold - TDG   |                     | TDG/CBG           |                     | TDG/CCG           |                     | TDG/CDG           | TDG  |
| Satin Silver - TES | TES/CBS             |                   | TES/CCS             |                   | TES/CDS             |                   | TES  |
| Satin Gold - TEG   |                     | TEG/CBG           |                     | TEG/CCG           |                     | TEG/CDG           | TEG  |