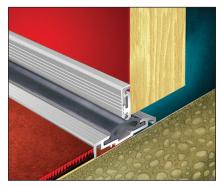

The Cyclone threshold and weatherboard combinations can only be used on inward opening external doors that are sheltered from wind driven rain.

With the contact strip combinations, the Cyclone can be used on external doors to comply with Part M of the Building Regulations to allow ease of access. It can also be used with the Blizzard seal and other Sealmaster stop seals to

achieve an exceptional acoustic performance.

All fixings, in all the sections, are hidden to give clean, crisp lines in an attractive range of finishes.

The Cyclone threshold section is available in two low profile versions, one being symmetrical for application on top of carpet or vinyl floor finishes (section TE), the other has a flat face against which carpet or vinyl can be finished neatly (section TD).

#### **HOW TO SPECIFY**

e.g. Sealmaster Cyclone seal TDS/CBS (for threshold / contact strip) or TDS/ WDS (for threshold / weatherboard) to suit door in .....mm wide opening.

TES/CBS

Threshold to be bedded in silicone and fixed to floor with screws/plugs. Contact strip (or weatherboard) to be fixed to door with screws.