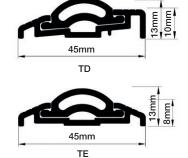

achieve an exceptional acoustic performance.

All fixings, in all the sections, are hidden to give clean, crisp lines in an attractive range of finishes.

The Cyclone threshold section is available in two low profile versions, one being symmetrical for application on top of carpet or vinyl floor finishes (section TE), the other has a flat face against which carpet or vinyl can be finished neatly (section TD).