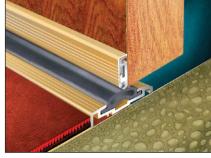

#### **FEATURES & BENEFITS**

The Cyclone threshold and contact strip combinations can be used in most internal and external situations, including those with a high degree of exposure requiring weather tight seals.

achieve an exceptional acoustic performance.

All fixings, in all the sections, are hidden to give clean, crisp lines in an attractive range of finishes.

The Cyclone threshold section is available in two low profile versions, one being symmetrical for application on top of carpet or vinyl floor finishes (section TE), the other has a flat face against which carpet or vinyl can be finished neatly (section TD).

#### **HOW TO SPECIFY**

e.g. Sealmaster Cyclone seal TDS/CBS (for threshold / contact strip) or TDS/ WDS (for threshold / weatherboard) to suit door in .....mm wide opening.

TES/CBS

Threshold to be bedded in silicone and fixed to floor with screws/plugs. Contact strip (or weatherboard) to be fixed to door with screws.