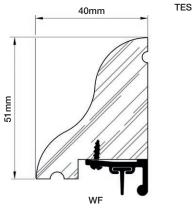

achieve an exceptional acoustic performance.

All fixings, in all the sections, are hidden to give clean, crisp lines in an attractive range of finishes.

The Cyclone threshold section is available in two low profile versions, one being symmetrical for application on top of carpet or vinyl floor finishes (section TE), the other has a flat face against which carpet or vinyl can be finished neatly (section TD).

| Standard Options | Satin Silver<br>WDS | Satin Gold<br>WDG | Softwood<br>WEW | Redwood<br>WER | Oak<br>WEH | Softwood<br>WFW | Redwood<br>WFR | Oak<br>WFH |
|------------------|---------------------|-------------------|-----------------|----------------|------------|-----------------|----------------|------------|
|                  |                     |                   | T               | T              | T          | A T             | AT             | T          |
| Satin Silver TDS | TDS/WDS             |                   | TDS/WEW         | TDS/WER        | TDS/WEH    | TDS/WFW         | TDS/WFR        | TDS/WFH    |
| Satin Gold TDG   |                     | TDG/WDG           | TDG/WEW         | TDG/WER        | TDG/WEH    | TDG/WFW         | TDG/WFR        | TDG/WFH    |
| Satin Silver TES | TES/WDS             |                   | TES/WEW         | TES/WER        | TES/WEH    | TES/WFW         | TES/WFR        | TES/WFH    |
| Satin Gold TEG   |                     | TEG/WDG           | TEG/WEW         | TEG/WER        | TEG/WEH    | TEG/WFW         | TEG/WFR        | TEG/WFH    |