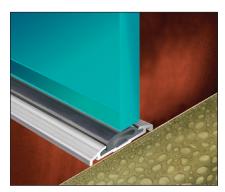

## **SEALMASTER CYCLONE**

For inward & outward opening external doors, double swing external & single swing & double swing internal doors

TES/WDS

| Standard Options   | Satin Silver<br>CBS | Satin Gold<br>CBG | Satin Silver<br>CCS | Satin Gold<br>CCG | Satin Silver<br>CDS | Satin Gold<br>CDG | None |
|--------------------|---------------------|-------------------|---------------------|-------------------|---------------------|-------------------|------|
|                    | ( ma                | ina               |                     |                   |                     |                   |      |
| Satin Silver - TDS | TDS/CBS             |                   | TDS/CCS             |                   | TDS/CDS             |                   | TDS  |
| Satin Gold - TDG   |                     | TDG/CBG           |                     | TDG/CCG           |                     | TDG/CDG           | TDG  |
| Satin Silver - TES | TES/CBS             |                   | TES/CCS             |                   | TES/CDS             |                   | TES  |
| Satin Gold - TEG   |                     | TEG/CBG           |                     | TEG/CCG           |                     | TEG/CDG           | TEG  |