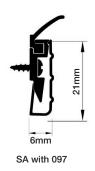

The Blizzard seal carrier is available in 2 sizes of 16 or 21mm wide. The 16mm holders (sections SC & SD) are ideal for situations where the seal sections are to be butt jointed whereas the 21mm holders (sections SA & SB) are designed to accommodate mitred jointing.

#### **HOW TO SPECIFY**

e.g. Sealmaster Blizzard SAS/089 to suit door in .....mm high by .....mm wide opening.

| Standard Options          | 089     | 097     | 093 | 094 |
|---------------------------|---------|---------|-----|-----|
| Satin Silver (21mm) - SAS | SAS/089 | SAS/097 |     |     |
| Satin Gold (21mm) -SAG    | SAG/097 | SAG/097 |     |     |
| Satin Silver (21mm) - SBS | SBS/089 | SBS/097 |     |     |
| Satin Gold (21mm) - SBG   | SBG/089 | SBG/097 |     |     |