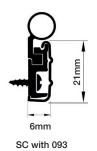

The Blizzard seal carrier is available in 2 sizes of 16 or 21mm wide. The 16mm holders (sections SC & SD) are ideal for situations where the seal sections are to be butt jointed whereas the 21mm holders (sections SA & SB) are designed to accommodate mitred jointing.

## **SEALMASTER BLIZZARD**

For heads & jambs of internal doors, external doors & hinged casement windows

SD with 094

| Standard Options          | 089 | 097 | 093     | 094     |
|---------------------------|-----|-----|---------|---------|
| Satin Silver (16mm) - SCS |     |     | SCS/093 | SCS/094 |
| Satin Gold (16mm) - SCG   |     |     | SCG/093 | SCG/094 |
| Satin Silver (16mm) - SDS |     |     | SDS/093 | SDS/094 |
| Satin Gold (16mm) - SDG   |     |     | SDG/093 | SDG/094 |