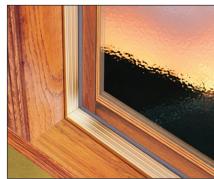

### SEALMASTER BLIZZARD

For heads & jambs of internal doors, external doors & hinged casement windows

SBS/097

SAS/089

#### **APPLICATIONS**

A surface mounted stop seal with hidden fixings, suitable for both internal and external single action doors. Blizzard seals are also suitable for single action casement windows.

#### **FEATURES & BENEFITS**

Blizzard seals are suitable for the jambs and heads of door frames and can be used in conjunction with any Sealmaster threshold seal to provide a high performance weather, draught proofing, acoustic and light sealing solution.