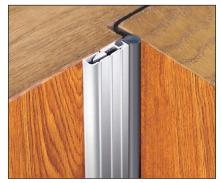

The Blizzard seal carrier is available in 2 sizes of 16 or 21mm wide. The 16mm holders (sections SC & SD) are ideal for situations where the seal sections are to be butt jointed whereas the 21mm holders (sections SA & SB) are designed to accommodate mitred jointing.

The base holder, which accommodates one of the range of flexible neoprene seal inserts, is screw fixed to the required surface.

These screw fixings are then hidden by the cover section, which is available in a choice of finishes to match the Sealmaster threshold sections e.g. Blizzard SAS/089 matches Smartseal TAS/WAS.

#### **HOW TO SPECIFY**

e.g. Sealmaster Blizzard SAS/089 to suit door in .....mm high by .....mm wide opening.

| Standard Options          | 089     | 097     | 093 | 094 |
|---------------------------|---------|---------|-----|-----|
| Satin Silver (21mm) - SAS | SAS/089 | SAS/097 |     |     |
| Satin Gold (21mm) -SAG    | SAG/097 | SAG/097 |     |     |
| Satin Silver (21mm) - SBS | SBS/089 | SBS/097 |     |     |
| Satin Gold (21mm) - SBG   | SBG/089 | SBG/097 |     |     |