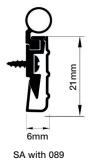

The Blizzard seal carrier is available in 2 sizes of 16 or 21mm wide. The 16mm holders (sections SC & SD) are ideal for situations where the seal sections are to be butt jointed whereas the 21mm holders (sections SA & SB) are designed to accommodate mitred jointing.

The base holder, which accommodates one of the range of flexible neoprene seal inserts, is screw fixed to the required surface.

These screw fixings are then hidden by the cover section, which is available in a choice of finishes to match the Sealmaster threshold sections e.g. Blizzard SAS/089 matches Smartseal TAS/WAS.