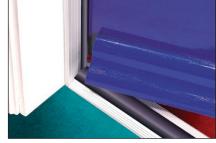

#### **APPLICATIONS**

A surface mounted stop seal with hidden fixings, suitable for both internal and external single action doors. Blizzard seals are also suitable for single action casement windows.

#### **FEATURES & BENEFITS**

Blizzard seals are suitable for the jambs and heads of door frames and can be used in conjunction with any Sealmaster threshold seal to provide a high performance weather, draught proofing, acoustic and light sealing solution.

Blizzard seals are effective in improving the acoustic performance of an existing door.

The small and neat Blizzard sections may also be used to provide effective sealing solutions for Windows.