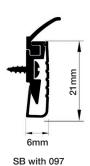

The Blizzard seal carrier is available in 2 sizes of 16 or 21mm wide. The 16mm holders (sections SC & SD) are ideal for situations where the seal sections are to be butt jointed whereas the 21mm holders (sections SA & SB) are designed to accommodate mitred jointing.

The base holder, which accommodates one of the range of flexible neoprene seal inserts, is screw fixed to the required surface.

These screw fixings are then hidden by the cover section, which is available in a choice of finishes to match the Sealmaster threshold sections e.g. Blizzard SAS/089 matches Smartseal TAS/WAS.

#### **HOW TO SPECIFY**

e.g. Sealmaster Blizzard SAS/089 to suit door in .....mm high by .....mm wide opening.

| Standard Options          | 089     | 097     | 093 | 094 |
|---------------------------|---------|---------|-----|-----|
| Satin Silver (21mm) - SAS | SAS/089 | SAS/097 |     |     |
| Satin Gold (21mm) -SAG    | SAG/097 | SAG/097 |     |     |
| Satin Silver (21mm) - SBS | SBS/089 | SBS/097 |     |     |
| Satin Gold (21mm) - SBG   | SBG/089 | SBG/097 |     |     |