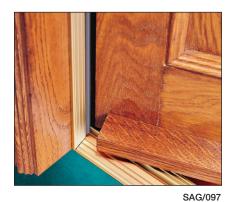

#### **HOW TO SPECIFY**

e.g. Sealmaster Blizzard SAS/089 to suit door in .....mm high by .....mm wide opening.

| Standard Options          | 089     | 097     | 093 | 094 |
|---------------------------|---------|---------|-----|-----|
| Satin Silver (21mm) - SAS | SAS/089 | SAS/097 |     |     |
| Satin Gold (21mm) -SAG    | SAG/097 | SAG/097 |     |     |
| Satin Silver (21mm) - SBS | SBS/089 | SBS/097 |     |     |
| Satin Gold (21mm) - SBG   | SBG/089 | SBG/097 |     |     |