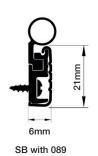

The Blizzard seal carrier is available in 2 sizes of 16 or 21mm wide. The 16mm holders (sections SC & SD) are ideal for situations where the seal sections are to be butt jointed whereas the 21mm holders (sections SA & SB) are designed to accommodate mitred jointing.

The base holder, which accommodates one of the range of flexible neoprene seal inserts, is screw fixed to the required surface.

These screw fixings are then hidden by the cover section, which is available in a choice of finishes to match the Sealmaster threshold sections e.g. Blizzard SAS/089 matches Smartseal TAS/WAS.

#### **HOW TO SPECIFY**

e.g. Sealmaster Blizzard SAS/089 to suit door in .....mm high by .....mm wide opening.

| Standard Options          | 089     | 097     | 093 | 094 |
|---------------------------|---------|---------|-----|-----|
| Satin Silver (21mm) - SAS | SAS/089 | SAS/097 |     |     |
| Satin Gold (21mm) -SAG    | SAG/097 | SAG/097 |     |     |
| Satin Silver (21mm) - SBS | SBS/089 | SBS/097 |     |     |
| Satin Gold (21mm) - SBG   | SBG/089 | SBG/097 |     |     |