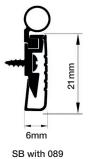

The Blizzard seal carrier is available in 2 sizes of 16 or 21mm wide. The 16mm holders (sections SC & SD) are ideal for situations where the seal sections are to be butt jointed whereas the 21mm holders (sections SA & SB) are designed to accommodate mitred jointing.

The base holder, which accommodates one of the range of flexible neoprene seal inserts, is screw fixed to the required surface.

These screw fixings are then hidden by the cover section, which is available in a choice of finishes to match the Sealmaster threshold sections e.g. Blizzard SAS/089 matches Smartseal TAS/WAS.