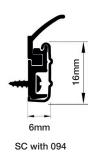

The Blizzard seal carrier is available in 2 sizes of 16 or 21mm wide. The 16mm holders (sections SC & SD) are ideal for situations where the seal sections are to be butt jointed whereas the 21mm holders (sections SA & SB) are designed to accommodate mitred jointing.

## **SEALMASTER BLIZZARD**

For heads & jambs of internal doors, external doors & hinged casement windows

SD with 094

| Standard Options          | 089 | 097 | 093     | 094     |
|---------------------------|-----|-----|---------|---------|
| Satin Silver (16mm) - SCS |     |     | SCS/093 | SCS/094 |
| Satin Gold (16mm) - SCG   |     |     | SCG/093 | SCG/094 |
| Satin Silver (16mm) - SDS |     |     | SDS/093 | SDS/094 |
| Satin Gold (16mm) - SDG   |     |     | SDG/093 | SDG/094 |