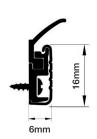

The Blizzard seal carrier is available in 2 sizes of 16 or 21mm wide. The 16mm holders (sections SC & SD) are ideal for situations where the seal sections are to be butt jointed whereas the 21mm holders (sections SA & SB) are designed to accommodate mitred jointing.

## **SEALMASTER BLIZZARD**

For heads & jambs of internal doors, external doors & hinged casement windows

SD with 094

| Standard Options          | 089 | 097 | 093     | 094     |
|---------------------------|-----|-----|---------|---------|
| Satin Silver (16mm) - SCS |     |     | SCS/093 | SCS/094 |
| Satin Gold (16mm) - SCG   |     |     | SCG/093 | SCG/094 |
| Satin Silver (16mm) - SDS |     |     | SDS/093 | SDS/094 |
| Satin Gold (16mm) - SDG   |     |     | SDG/093 | SDG/094 |