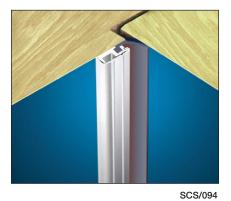

The Blizzard seal carrier is available in 2 sizes of 16 or 21mm wide. The 16mm holders (sections SC & SD) are ideal for situations where the seal sections are to be butt jointed whereas the 21mm holders (sections SA & SB) are designed to accommodate mitred jointing.

## **SEALMASTER BLIZZARD**

For heads & jambs of internal doors, external doors & hinged casement windows

SD with 094

| Standard Options          | 089 | 097 | 093     | 094     |
|---------------------------|-----|-----|---------|---------|
| Satin Silver (16mm) - SCS |     |     | SCS/093 | SCS/094 |
| Satin Gold (16mm) - SCG   |     |     | SCG/093 | SCG/094 |
| Satin Silver (16mm) - SDS |     |     | SDS/093 | SDS/094 |
| Satin Gold (16mm) - SDG   |     |     | SDG/093 | SDG/094 |