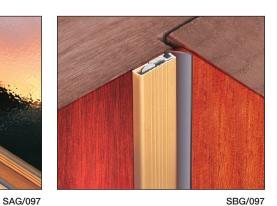

The Blizzard seal carrier is available in 2 sizes of 16 or 21mm wide. The 16mm holders (sections SC & SD) are ideal for situations where the seal sections are to be butt jointed whereas the 21mm holders (sections SA & SB) are designed to accommodate mitred jointing.

The base holder, which accommodates one of the range of flexible neoprene seal inserts, is screw fixed to the required surface.

These screw fixings are then hidden by the cover section, which is available in a choice of finishes to match the Sealmaster threshold sections e.g. Blizzard SAS/089 matches Smartseal TAS/WAS.

#### **HOW TO SPECIFY**

e.g. Sealmaster Blizzard SAS/089 to suit door in .....mm high by .....mm wide opening.

| Standard Options          | 089     | 097     | 093 | 094 |
|---------------------------|---------|---------|-----|-----|
| Satin Silver (21mm) - SAS | SAS/089 | SAS/097 |     |     |
| Satin Gold (21mm) -SAG    | SAG/097 | SAG/097 |     |     |
| Satin Silver (21mm) - SBS | SBS/089 | SBS/097 |     |     |
| Satin Gold (21mm) - SBG   | SBG/089 | SBG/097 |     |     |