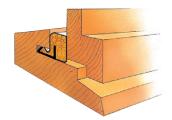

#### Weatherseal for wood windows

Seal Gap 2.0mm MIN to 3.0mm MAX Kerf Slot Width. 2.7mm NOMINAL Minimum Kerf Slot Depth 5.5mm

Packaging 350m/coil, 2 to a box. Also available per metre. Colours: white, brown and black