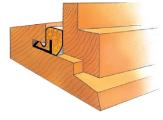

## AQUAMAC™ 63

#### Weatherseal for wood windows

Seal Gap 3.4mm MIN to 5.4mm MAX Kerf Slot Width. 2.7mm NOMINAL Minimum Kerf Slot Depth 5.5mm

Packaging 300m coils, 2 to a box. Also available per metre. Colours: white, brown and black