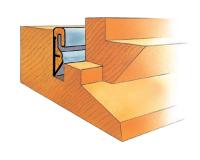

#### Weatherseal for wood doors

When fitted in four cut lengths it is important to create tight mitre joints to ensure high levels of windows performance. Joints can be enhanced by the application of a small amount of silicone mastic. To suit seal gap 5-8mm.

Packaging 125m coils, 2 to a box. Also available per metre. Colours: white, brown and black