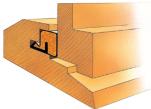

### AQUAMAC™ 109

#### Weatherseal for wood windows, specifically sliding sash parting bead

Seal Gap 3.5mm MIN to 5.5mm MAX Kerf Slot Width, 2.7mm NOMINAL Minimum Kerf Slot Depth 5.5mm

Packaging 250m coils, 2 to a box. Also available per metre. Colours: white, brown and black