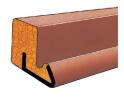

### **AQUAMAC™ 124**

#### Weatherseal for wood doors

When fitted in four cut lengths it is important to create tight mitre joints to ensure high levels of windows performance. Joints can be enhanced by the application of a small amount of silicone mastic. To suit seal gap 5-8mm.