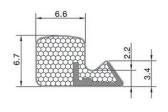

## AQUAMAC™ 63

#### Weatherseal for wood windows

Seal Gap 3.4mm MIN to 5.4mm MAX Kerf Slot Width. 2.7mm NOMINAL Minimum Kerf Slot Depth 5.5mm

Packaging 300m coils, 2 to a box. Also available per metre. Colours: white, brown and black