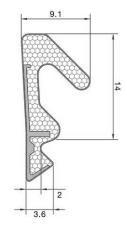

#### Weatherseal for wood doors

When fitted in four cut lengths it is important to create tight mitre joints to ensure high levels of windows performance. Joints can be enhanced by the application of a small amount of silicone mastic. To suit seal gap 5-8mm.

Packaging 125m coils, 2 to a box. Also available per metre. Colours: white, brown and black