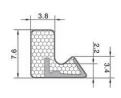

#### Weatherseal for wood windows

Seal Gap 2.0mm MIN to 3.0mm MAX Kerf Slot Width. 2.7mm NOMINAL Minimum Kerf Slot Depth 5.5mm

Packaging 350m/coil, 2 to a box. Also available per metre. Colours: white, brown and black