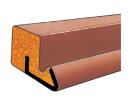

### **AQUAMAC™ 48**

#### Weatherseal for wood windows

Seal Gap 2.0mm MIN to 3.0mm MAX Kerf Slot Width. 2.7mm NOMINAL Minimum Kerf Slot Depth 5.5mm

Packaging 350m/coil, 2 to a box. Also available per metre. Colours: white, brown and black