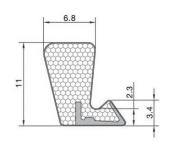

## AQUAMAC™ 63

#### Weatherseal for wood windows

Seal Gap 3.4mm MIN to 5.4mm MAX Kerf Slot Width. 2.7mm NOMINAL Minimum Kerf Slot Depth 5.5mm

Packaging 300m coils, 2 to a box. Also available per metre. Colours: white, brown and black