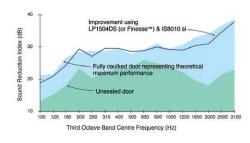

#### INTRODUCTION

The new Lorient DS and Finesse™ seals offer the ultimate in acoustic, smoke and fire protection.

- Unique dual fins provide continuous acoustic and smoke protection at ironmongery points - vital for life safety, and essential for meeting the acoustic requirements of Approved Document E
- Successfully tested for fire and smoke performance in accordance with BS 476 Pt.22: 1987 and BS 476 Pt.31.1: 1983
- Low frictional resistance for ease of operation, to help meet the accessibility requirements of Document M
- Carries both BBA and CERTIFIRE (CF330) certification
- Acoustically tested in accordance with BS EN ISO 140-3: 1995, and proven to meet the requirements of Document E. Will achieve a rating of 31dB Rw when tested on a typical FD30 door assembly, in conjunction with an IS8010 si threshold seal (see graph below)