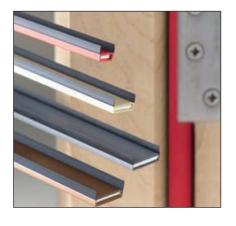

#### DS ACOUSTIC, SMOKE & FIRE SEAL

Three seals in one - the complete solution for acoustic, smoke and fire containment.

- A range of popular sizes to cover both 30 and 60 minute applications
- Available in a range of standard colours, with black fins - to blend or contrast with surroundings as required
- The unique shape of the DS range allows the product to be stacked, ensuring a smooth delivery to site, minimal storage space and protection of the fins

### FINESSE™ **ACOUSTIC, SMOKE & FIRE SEAL**

These exceptional seals combine performance and durability with superior aesthetics.

- Also successfully tested for fire and smoke performance in accordance with BS EN 1634-1: 2000
- Tested for durability over 1,000,000 cycles on a full-size door assembly without breakdown
- A choice of sizes to cover both 30 and 60 minute applications
- Available in standard colours plus woodgrain and metallic finishes with translucent fins as standard. to blend discreetly into the door or frame - ideal for upgrading doorsets in heritage projects