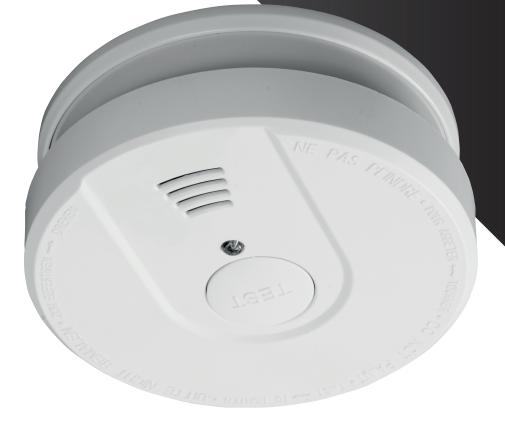

## **FIRECHIEF 9V BATTERY SMOKE DETECTOR**

# FIRECHIEF 9V BATTERY SMOKE DETECTOR

making the world a safer place

This smoke detector, can send out sound and light alarm signal in the early stage of a fire if properly installed and maintained, in that case it will have extra time to control the fire or to evacuate at once. The product is designed for household or similar residential application use.