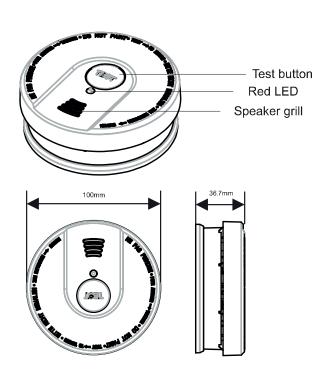

#### **Features**

- Test button verifies battery and alarm operation
- Low battery indicator
- 3 Year warranty
- Fully certified to EN14604
- Supplied complete with battery
- Dimensions Ø100mm x 36.7mm
- Photo-electric detection method
- Sound output 85 dB @ 3 metres

#### **Specifications**

| Model            | FBSD1                    |
|------------------|--------------------------|
| Product Code     | 117-1098                 |
| Standard         | EN 14604:2005/AC:2008    |
| Voltage          | DC 9V                    |
| Standby current  | <10uA                    |
| Alarm current    | <30mA                    |
| Sensor type      | Photoelectric            |
| Temperature      | 0°C - +40°C              |
| Ambient humidity | <95%R.H                  |
| Alarm indication | Red LED & Buzzer         |
| Sound pressure   | >85dB (around 3m)        |
| N.W.             | 89g (not inclu. battery) |
| Dimensions       | Ф100* 36.7mm             |
| Installation Way | Ceiling mounting         |