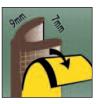

| Black/White/Brown |
| M8 x 15mm            | 50m  | Black             |
| MH 5 x 10mm          | 100m | Black             |
| MH 6 x 10mm          | 50m  | Black             |
| LS 3.4 x 13.5mm      | 100m | Black/White/Brown |
| EC Strip 9 x 3mm     | 150m | Black/White/Brown |
| EC Strip 10 x 5mm    | 100m | Black/White/Brown |

# **GEORGIAN BAR TAPE**

| Profile                    | Colours       | Roll |
|----------------------------|---------------|------|
| GBT 1mm cut to any width   | Black / White | 50m  |
| GBT 1.6mm cut to any width | Black / White | 46m  |

### SELF ADHESIVE PROFILES

E Strip

Seals Gaps 2-3.5mm Brown & White Material: EPDM



150m/Coil

P Strip Seals Gaps 2-5mm Black, Brown & White



150m/Coil

V Strip Seals Gaps

3-6.5mm Black, Brown & White Material: DM



100m/Coil

2-5.5mm White Material: EPDM



100m/Coil

Available Colour: Black



2.1m Length

**Constructor D** 

Available Colour: Black Material: EPDM



D/10x12 X 75m D/17x21 x 50m

**Bat Wing** Material: Dual Hard PVC



**D** Strip Seals Gaps