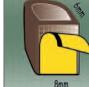

| 50m  | Black             |
| MH 5 x 10mm          | 100m | Black             |
| MH 6 x 10mm          | 50m  | Black             |
| LS 3.4 x 13.5mm      | 100m | Black/White/Brown |
| EC Strip 9 x 3mm     | 150m | Black/White/Brown |
| EC Strip 10 x 5mm    | 100m | Black/White/Brown |

# **GEORGIAN BAR TAPE**

| Profile                    | Colours       | Roll |
|----------------------------|---------------|------|
| GBT 1mm cut to any width   | Black / White | 50m  |
| GBT 1.6mm cut to any width | Black / White | 46m  |

### SELF ADHESIVE PROFILES

E Strip

Seals Gaps 2-3.5mm Brown & White Material: EPDM



150m/Coil

P Strip Seals Gaps 2-5mm Black, Brown & White



150m/Coil

V Strip Seals Gaps

3-6.5mm Black, Brown & White Material: DM



100m/Coil

2-5.5mm White Material: EPDM



100m/Coil

Available Colour: Black



2.1m Length

**Constructor D** 

Available Colour: Black Material: EPDM



D/10x12 X 75m D/17x21 x 50m

**Bat Wing** Material: Dual Hard PVC



**D** Strip Seals Gaps