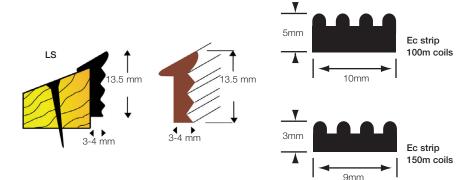

| Single Sided Profile | Reel | Colours           |
|----------------------|------|-------------------|
| M 2 x 8mm            | 200m | Black/White       |
| M3 x 8 & 3 x 9mm     | 150m | Black/White/Brown |
| M4 x 8 & 4 x 9mm     | 125m | Black/White/Brown |
| M4 x 10mm            | 125m | Black/White/Brown |
| M4 x 15mm            | 50m  | Black             |
| M4 x 20mm            | 50m  | Black             |
| M5 x 10mm            | 100m | Black/White/Brown |
| M8 x 15mm            | 50m  | Black             |
| MH 5 x 10mm          | 100m | Black             |
| MH 6 x 10mm          | 50m  | Black             |
| LS 3.4 x 13.5mm      | 100m | Black/White/Brown |
| EC Strip 9 x 3mm     | 150m | Black/White/Brown |
| EC Strip 10 x 5mm    | 100m | Black/White/Brown |