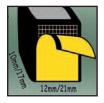

100m/Coil

2-5.5mm White Material: EPDM

100m/Coil

Available Colour: Black

2.1m Length

**Constructor D** 

Available Colour: Black Material: EPDM

D/10x12 X 75m D/17x21 x 50m