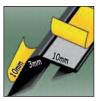

### SELF ADHESIVE PROFILES

E Strip

Seals Gaps 2-3.5mm Brown & White Material: EPDM

150m/Coil

P Strip Seals Gaps 2-5mm Black, Brown & White

150m/Coil

V Strip Seals Gaps

3-6.5mm Black, Brown & White Material: DM