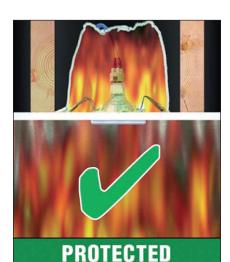

## **PERFORMANCE**

This product has been tested employing the general procedures of BS476 Parts 22, 23, and 23 (Clause 5) (1987), in various ceiling and floor constructions. Integrity results of up to 240 minutes have been achieved. Also tested to NEN 6069 (1997).