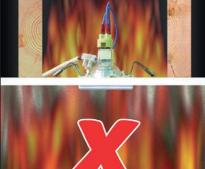

## **DESCRIPTION**

With the increased use of downlighters, the integrity of the plasterboard and suspended ceilings can be reduced to approximately 4 minutes protection.

Downlighter covers are used to restore the integrity required by British Standards. The covers are available in many standard sizes, and other sizes can be made to order. They are easily installed in about five minutes from below or above the ceiling. With cable entries on top, the intumescent covers are ventilated to avoid light fittings overheating. Cables can also be passed under the rim of the cover for connections to transformers. Only the light fitting penetration is required to be protected, not the transformer.

## **PERFORMANCE**

This product has been tested employing the general procedures of BS476 Parts 22, 23, and 23 (Clause 5) (1987), in various ceiling and floor constructions. Integrity results of up to 240 minutes have been achieved. Also tested to NEN 6069 (1997).