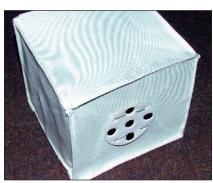

Where the cover can be fitted over a suspended ceiling in roof areas or where floorboards are already lifted, use the Fire Cage. There are two types: one for light fittings (FC) and the other for light fittings with transformers (FC/R). A new acoustic type is available, see overleaf for details.