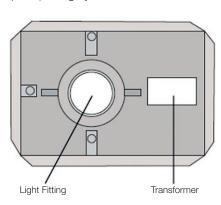

**DSLV Covers** are made to measure for use where transformers or chokes are connected to the light fitting. Tested to BS476 Parts 22, 23, and 23 Clause 5 (1987). Integrity 88 minutes.

| ORDERING REFERENCES                                                                                       |        |       |        |                                      |        |       |        |
|-----------------------------------------------------------------------------------------------------------|--------|-------|--------|--------------------------------------|--------|-------|--------|
| Standard Light Fitting                                                                                    |        |       |        | Light Fitting & Transformer Combined |        |       |        |
| Reference                                                                                                 | Length | Width | Height | Reference                            | Length | Width | Height |
| DLC0                                                                                                      | 150mm  | 150mm | 120mm  | DSLVA                                | 300mm  | 100mm | 120mm  |
| DLC1                                                                                                      | 130mm  | 130mm | 70mm   | DSLVB                                | 300mm  | 180mm | 140mm  |
| DLC2                                                                                                      | 130mm  | 130mm | 100mm  | DSLVC                                | 300mm  | 220mm | 140mm  |
| DLC3                                                                                                      | 130mm  | 130mm | 140mm  | DSLVD                                | 300mm  | 300mm | 140mm  |
| DLC4                                                                                                      | 180mm  | 180mm | 130mm  |                                      |        |       |        |
| DLC5                                                                                                      | 180mm  | 180mm | 170mm  |                                      |        |       |        |
| DLC6                                                                                                      | 260mm  | 260mm | 120mm  |                                      |        |       |        |
| DLC7                                                                                                      | 260mm  | 260mm | 230mm  |                                      |        |       |        |
| DLC8                                                                                                      | 300mm  | 300mm | 170mm  |                                      |        |       |        |
| DLC9                                                                                                      | 350mm  | 350mm | 230mm  |                                      |        |       |        |
| NB: Allow clearances around light fittings: 40mm horizontal / 15mm vertical. Special sizes made to order. |        |       |        |                                      |        |       |        |