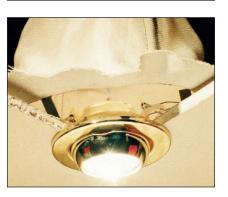

## **DESCRIPTION**

With the increased use of downlighters, the integrity of the plasterboard and suspended ceilings can be reduced to approximately 4 minutes protection.

Downlighter covers are used to restore the integrity required by British Standards. The covers are available in many standard sizes, and other sizes can be made to order. They are easily installed in about five minutes from below or above the ceiling. With cable entries on top, the intumescent covers are ventilated to avoid light fittings overheating. Cables can also be passed under the rim of the cover for connections to transformers. Only the light fitting penetration is required to be protected, not the transformer.

For use over downlighters and loudspeakers, to maintain the integrity of fire-rated ceilings.