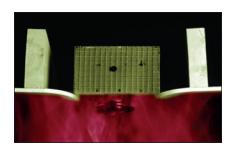

## **PERFORMANCE**

This product has been tested employing the general procedures of BS476 Parts 22, 23, and 23 (Clause 5) (1987), in various ceiling and floor constructions. Integrity results of up to 240 minutes have been achieved. Also tested to NEN 6069 (1997).